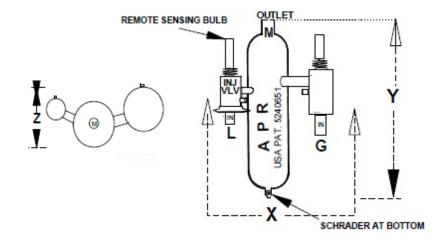

#### **Unit Dimensions**

### **Connection Dimensions (OD)**

| Model #    | Modulation<br>Capacity | X    | Υ   | Z    | EE   | L    | М    | G    | Application           |
|------------|------------------------|------|-----|------|------|------|------|------|-----------------------|
| APR-410-1  | 1.5 tons               | 8.5" | 8"  | 4"   | N/A  | 3/8" | 5/8" | 3/8" | G - BOTTOM CONNECTION |
| APR-410-2  | 2.5 tons               | 8.5" | 8"  | 4"   | 1/4" | 3/8" | 5/8" | 3/8" | G - BOTTOM CONNECTION |
| APR-410-3  | 3.5 tons               | 8.5" | 8"  | 4"   | 1/4" | 3/8" | 5/8" | 3/8" | G - BOTTOM CONNECTION |
| APR-410-6  | 6.5 tons               | 9.5" | 10" | 4.5" | 1/4" | 3/8" | 5/8" | 5/8" | G - SIDE CONNECTION   |
| APR-410-10 | 10 tons                | 12"  | 11" | 5.5" | 1/4" | 3/8" | 7/8" | 7/8" | G - SIDE CONNECTION   |